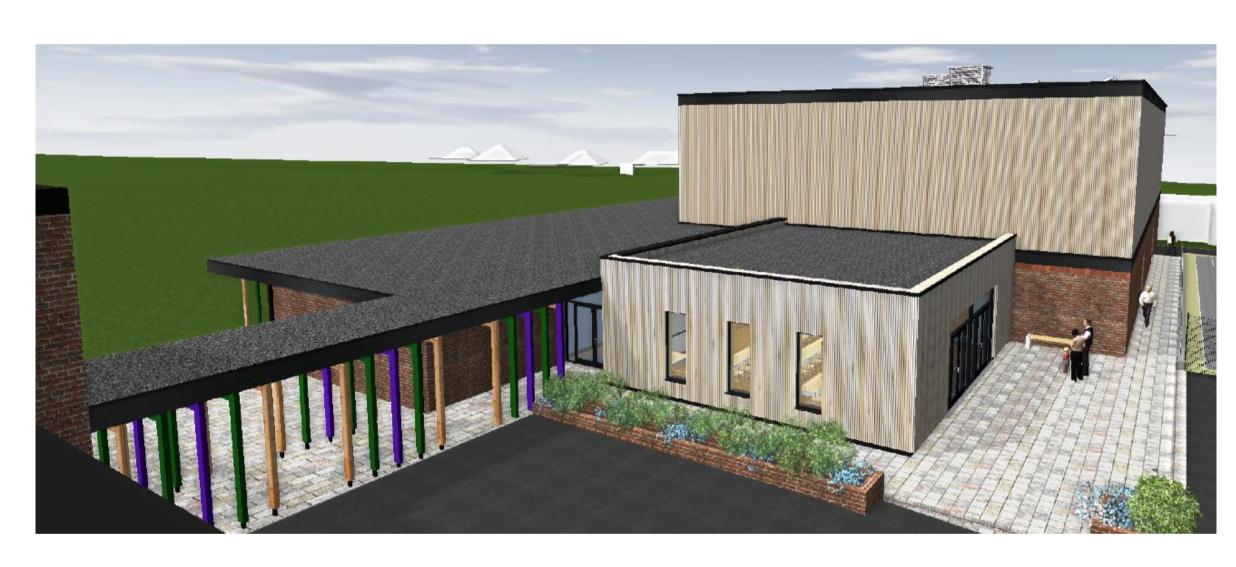

East View

1:100

West Elevation 1:100

West View

11.04.2018 General update of elevations. Materials to be agreed DESCRIPTION **REVISION DATE** MACKELLAR The Old Library
Albion Street, Lewes, East Sussex BN7 2ND