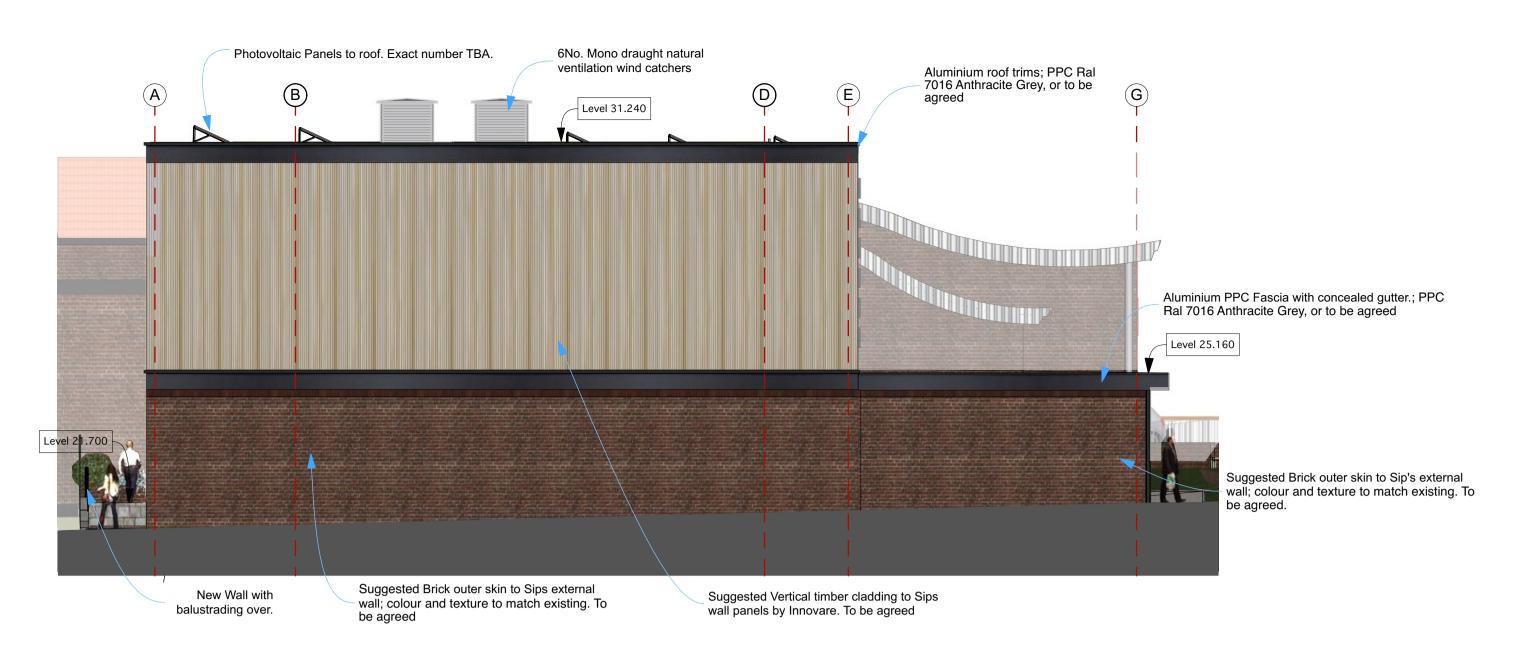

East View

1:100

West Elevation 1:100

West View

11.04.2018 General update of elevations. Materials to be agreed DESCRIPTION **REVISION DATE** MACKELLAR The Old Library
Albion Street, Lewes, East Sussex BN7 2ND