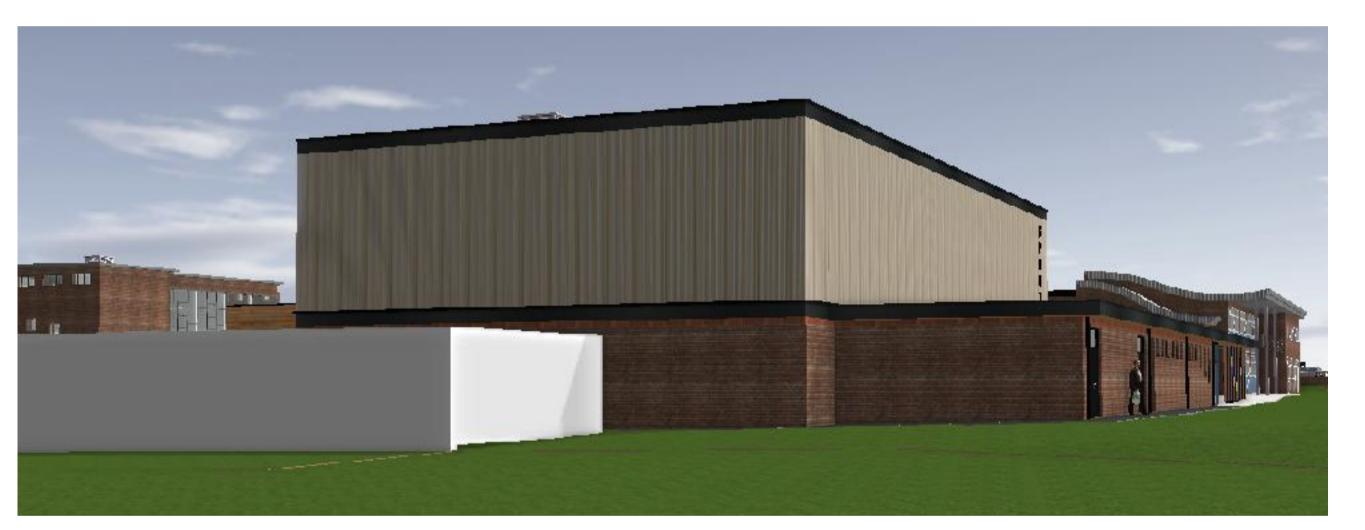

East View

1:100

West Elevation 1:100

West View

11.04.2018 General update of elevations. Materials to be agreed DESCRIPTION **REVISION DATE** MACKELLAR The Old Library
Albion Street, Lewes, East Sussex BN7 2ND